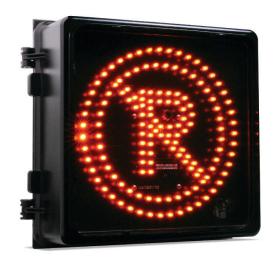

### **Description**

LED No Parking Signs were created to increase visibility of road users during snow removal periods and are much more visible than a temporary fixed snow removal panel. It can be activated remotely through cellular communication or via transceiver remote control.

It can also be useful during parking bans or to control time of day parking as well as planned or unplanned special events.

Orange Traffic uses the highest quality of LED lights to ensure visibility and durability of the product.

#### **Features**

- DC / AC Versions
- Exterior Dimensions: 12 x 12 in.
- 2 brightness degrees, automatically adjusted with natural light
- 2 row of LED lights to increase visibility and clarity of the sign
- Warranty: 5 years