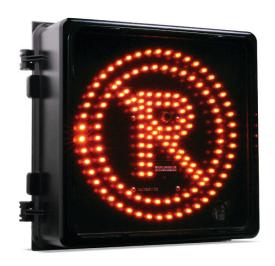

# **LED Blank Out Sign - No Parking**

### **Description**

LED No Parking Signs were created to increase visibility of road users during snow removal periods and are much more visible than a temporary fixed snow removal panel. It can be activated remotely through cellular communication or via transceiver remote control.

#### **Features**

- DC / AC Versions
- Exterior Dimensions: 12 x 12 in.
- 2 brightness degrees, automatically adjusted with natural light
- 2 row of LED lights to increase visibility and clarity of the sign
- Warranty: 5 years