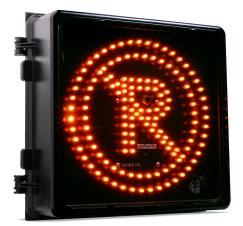

#### **Orange Traffic**

Dimonoff and Orange Traffic are joining forces to create a solution to optimize the use of parking spaces, especially in the streets. This solution allows snow removal operations to be more efficient and to maximize fluidity on the roads during special events.

#### Description

By combining Orange Traffic's LED signs and the Dimonoff SCMS platform, this solution allows you to:

- Deliver a clear message about a lasting unit;
- Access a long-range mesh network accessible through wireless gateways;
- Manage urban assets with a powerful and user-friendly platform.

#### **Specifications**

- Indicators of rugged polycarbonate and aluminum assembly ready for pole mounting installation.
- Durable Orange Traffic LED panel light meeting the highest industry standards.
- Long pot mesh network on a 2.4 GHz radio signal (900 MHz optional).
- Easily configurable cellular gateway thanks to its installation application (optional Ethernet connection).
- All-in-one Dimonoff SCMS urban asset management platform designed to remotely access, monitor and control a wide variety of sensors and connected devices.